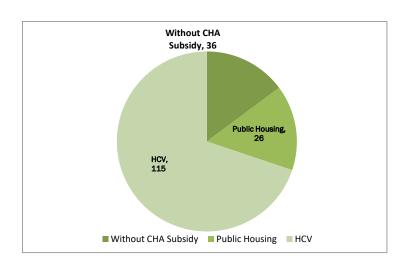

As of December 31, 2023, there were 177 original 10/1/99 households who had not yet satisfied their Right of Return. The table below displays their first housing preference for satisfying their Right of Return, and the pie chart shows their current location: 15% (26) currently reside in CHA public housing; 65% (115) live in the private market with a Housing Choice Voucher provided by CHA; and 20% (36) live in the private market without CHA subsidy but have expressed a desire to return to CHA housing.